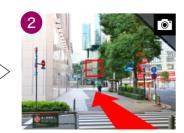

Walk through the arcade and the hotel will become visible.

Cross the crosswalk then take the elevator to the 4th floor lobby.