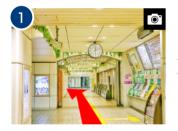

Walk through the arcade and the hotel will become visible.

Cross the crosswalk then take the elevator to the 4th floor lobby.