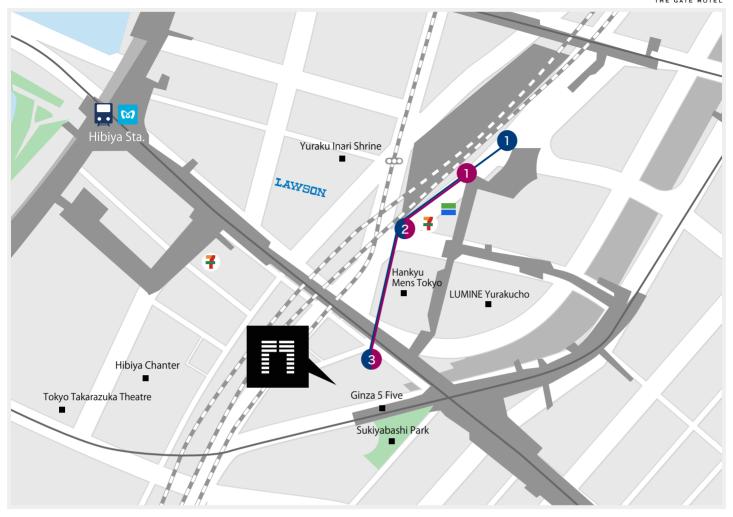

## For people arriving on the JR Yamanote Line for Yurakucho Station

Ginza Exit

3 mins walk.

\* This exit has stairs. We recommend using central exit if you have a strollers or luggage.

Leaving the ticket gate, turn right then continue straight under the arcade.

Walk through the arcade and the hotel will become visible.

Cross the crosswalk then take the elevator to the 4th floor lobby.