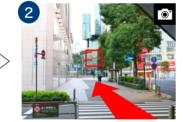

Walk through the arcade and the hotel will become visible.

Cross the crosswalk then take the elevator to the 4th floor lobby.

## 3 mins walk.

Leaving the ticket gate, turn right then continue straight under the underpass.

As you exit the underpass, the hotel will be visible to your front.

Cross the crosswalk then take the elevator to the 4th floor lobby.