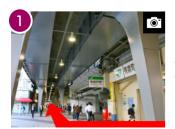

## For people arriving on the JR Yamanote Line for Yurakucho Station

Ginza Exit

3 mins walk.

\* This exit has stairs. We recommend using central exit if you have a strollers or luggage.

Leaving the ticket gate, turn right then continue straight under the arcade.

Walk through the arcade and the hotel will become visible.

Cross the crosswalk then take the elevator to the 4th floor lobby.