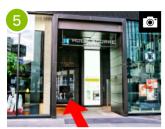

$\sim$  11:00 p.m.

\* This exit has stairs. We recommend using exit B7 if you have a strollers or luggage.



Turn left at the "HULIC SQUARE TOKYO" sign before the stairs at exit C1 and take the elevator to the 1st floor.



As you exit the elevator, the hotel entrance is to your right. Take the elevator to the 4th floor lobby.



1 mins walk.

Hours : 6:00 a.m.  $\sim$  last train

\* This exit has stairs. We recommend using exit B7 if you have a strollers or luggage.



As you exit, the hotel will be visible to your front.



Take the elevator to the 4th floor lobby.





As you exit the elevator, turn right.



Turn left at Sony Park at the end of the street.



Cross the street at the crosswalk, then continue forward.



The hotel is located next to the back of Ginza Five (GIN5ZA).



Take the elevator to the 4th floor lobby.