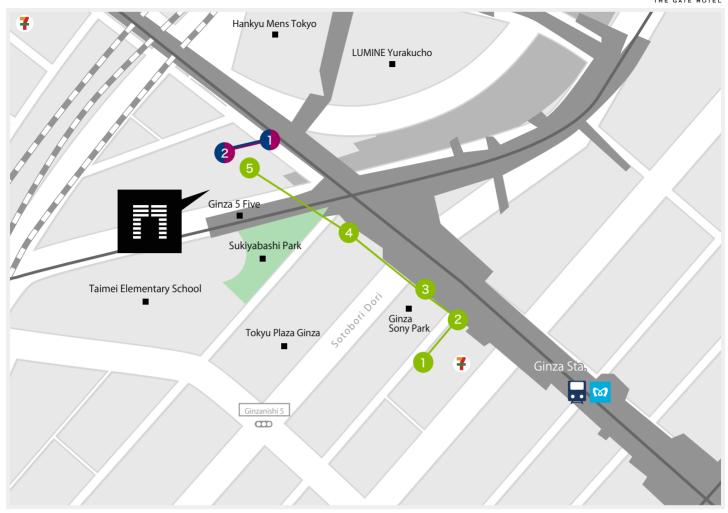

Turn left at the "HULIC SQUARE TOKYO" sign before the stairs at exit C1 and take the elevator to the 1st floor.

As you exit the elevator, the hotel entrance is to your right. Take the elevator to the 4th floor lobby.