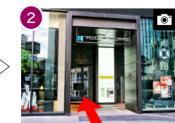

Turn left at the "HULIC SQUARE TOKYO" sign before the stairs at exit C1 and take the elevator to the 1st floor.

As you exit the elevator, the hotel entrance is to your right. Take the elevator to the 4th floor lobby.