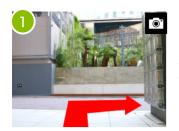

1 mins walk.

Hours : 6:00 a.m.  $\sim$  last train

\* This exit has stairs. We recommend using exit B7 if you have a strollers or luggage.

As you exit, the hotel will be visible to your front.

Take the elevator to the 4th floor lobby.