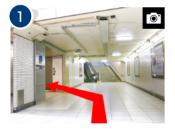

Turn left at the "HULIC SQUARE TOKYO" sign before the stairs at exit C1 and take the elevator to the 1st floor.

As you exit the elevator, the hotel entrance is to your right. Take the elevator to the 4th floor lobby.

Take the elevator to the 4th floor lobby.