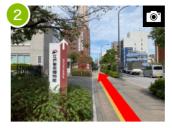

Please take a left turn at the sign

of EDO TOKYO MUSEUM on the

Pease take a side walk (when you find a vending machine) by a car park of EDO TOKYO MUSEUM.

Please cross two crosswalks on your right at the sign of Ryogoku Kokugikan North on the Kokugikan Street.

Please go straight after the sign of EDO-TOKYO MUSEUM.

Pease take a side walk (when you find a vending machine) by a car park of EDO TOKYO MUSEUM.

Please go straight for about a couple of minutes and you can find Ryogoku Junior High School.