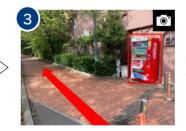

Please take a left turn at the sign

of EDO TOKYO MUSEUM on the

Pease take a side walk (when you find a vending machine) by a car park of EDO TOKYO MUSEUM.

Please cross two crosswalks on your right at the sign of Ryogoku Kokugikan North on the Kokugikan Street.