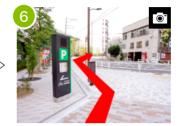

You can go up to the reception area on the second floor by the stairs or the lift after the nursery, Ryogoku Kosodate Hiroba.

Please go up to the street level by the stairs or the lift on your left.

Please take a left turn at the street level.