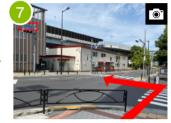

Please take a left turn at the sign

of EDO TOKYO MUSEUM on the

Pease take a side walk (when you find a vending machine) by a car park of EDO TOKYO MUSEUM.

Please cross two crosswalks on your right at the sign of Ryogoku Kokugikan North on the Kokugikan Street.

Please go straight after the sign of EDO-TOKYO MUSEUM.

Pease take a side walk (when you find a vending machine) by a car park of EDO TOKYO MUSEUM.

Please go straight for about a couple of minutes and you can find Ryogoku Junior High School.