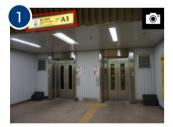

You can go up to the reception area on the second floor by the stairs or the lift after the nursery, Ryogoku Kosodate Hiroba.

Please go up to the street level by the stairs or the lift on your left.

Please take a left turn at the street level.