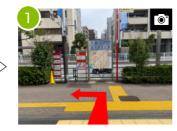

## 7 mins walk.

Please go up to the street level by the lift at Exit A3 after the ticket counter.

Please go straight on the left side after the side walk.

street level.

Please go straight about 200m by APA HOTEL on your left.