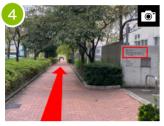

Please go straight for about a couple of minutes and you can find Ryogoku Junior High School.

Go straight for about one minute after making left turn. You can find the Hulic Ryogoku River Center on your right.

Go straight for about one minute after taking left turn. You can find the Hulic Ryogoku River Center on your right.

You can go up to the reception area on the second floor by the stairs or the lift after the nursery, Ryogoku Kosodate Hiroba.