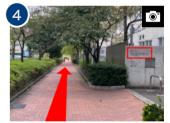

Please go straight for about a couple of minutes and you can find Ryogoku Junior High School.

Go straight for about one minute after making left turn. You can find the Hulic Ryogoku River Center on your right.