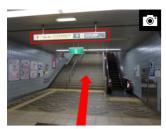

You can go up to the reception area on the second floor by the stairs or the lift after the nursery, Ryogoku Kosodate Hiroba.

Please go up to the street level by the stairs or the lift on your left.

Please take a left turn at the street level.