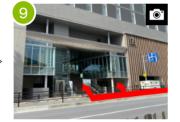

You can go up to the reception area on the second floor by the stairs or the lift after the nursery, Ryogoku Kosodate Hiroba.

Please go up to the street level by the stairs or the lift on your left.

Please take a left turn at the street level.

Go straight for about one minute after taking left turn. You can find the Hulic Ryogoku River Center on your right.

You can go up to the reception area on the second floor by the stairs or the lift after the nursery, Ryogoku Kosodate Hiroba.