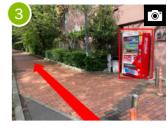

Please take a left turn at the sign

of EDO TOKYO MUSEUM on the

Pease take a side walk (when you find a vending machine) by a car park of EDO TOKYO MUSEUM.

Please cross two crosswalks on your right at the sign of Ryogoku Kokugikan North on the Kokugikan Street.

Please go straight after the sign of EDO-TOKYO MUSEUM.

Pease take a side walk (when you find a vending machine) by a car park of EDO TOKYO MUSEUM.

Please go straight for about a couple of minutes and you can find Ryogoku Junior High School.