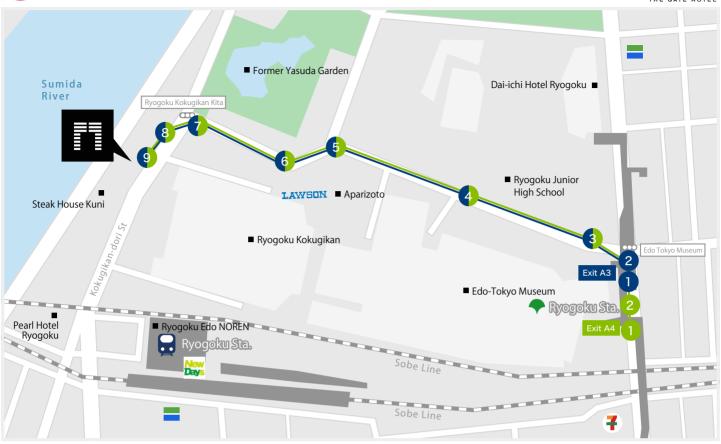

## Exit A3

## 7 mins walk.

Please go up to the street level by the lift at Exit A3 after the ticket counter.

Please go straight on the left side after the side walk.

street level.

Please go straight about 200m by APA HOTEL on your left.