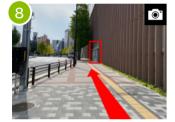

Please go straight for about a couple of minutes and you can find Ryogoku Junior High School.

Go straight for about one minute after making left turn. You can find the Hulic Ryogoku River Center on your right.

Please go straight after the sign of EDO-TOKYO MUSEUM.

Pease take a side walk (when you find a vending machine) by a car park of EDO TOKYO MUSEUM.

Please go straight for about a couple of minutes and you can find Ryogoku Junior High School.