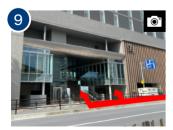

Please go straight for about a couple of minutes and you can find Ryogoku Junior High School.

Go straight for about one minute after making left turn. You can find the Hulic Ryogoku River Center on your right.

Go straight for about one minute after taking left turn. You can find the Hulic Ryogoku River Center on your right.

You can go up to the reception area on the second floor by the stairs or the lift after the nursery, Ryogoku Kosodate Hiroba.