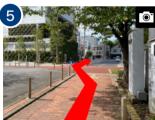

Please go straight after the sign of EDO-TOKYO MUSEUM.

Pease take a side walk (when you find a vending machine) by a car park of EDO TOKYO MUSEUM.

Please go straight for about a couple of minutes and you can find Ryogoku Junior High School.

Go straight for about one minute after taking left turn. You can find the Hulic Ryogoku River Center on your right.

You can go up to the reception area on the second floor by the stairs or the lift after the nursery, Ryogoku Kosodate Hiroba.