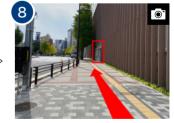

Go straight for about one minute after taking left turn. You can find the Hulic Ryogoku River Center on your right.

You can go up to the reception area on the second floor by the stairs or the lift after the nursery, Ryogoku Kosodate Hiroba.