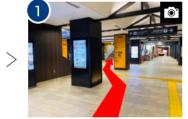

## 3 mins walk.

\* This exit has stairs. We recommend using exit 7 if you have a strollers or luggage.

Please take a left turn after the ticket counter.

Please go up the stairs following the sign.

Go up the stairs.

Go up the stairs until the top, and turn left, please.

Go up the stairs to go out the exit. Then go straight to cross the Shijo Ohashi bridge.

Cross the Shijo Ohashi bridge, and go straight until you get to the pharmacy which is called, MATSUMOTOKIYOSHI.