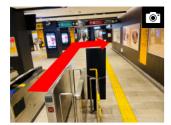

## 5 mins walk.

Please turn right after the ticket counter.

Please turn left at the last corner.

Please go straight and get on the lift.

Please turn right after getting off the lift.

Go straight, please.

Please pass the crossing and cross the Shijo-Ohashi bridge.