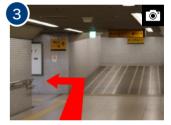

Go up the stairs until the top, and turn left, please.

Go up the stairs to go out the exit. Then go straight to cross the Shijo Ohashi bridge.

Cross the Shijo Ohashi bridge, and go straight until you get to the pharmacy which is called, MATSUMOTOKIYOSHI.