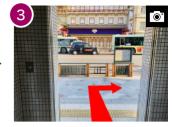

Go up the stairs until the top, and turn left, please.

Go up the stairs to go out the exit. Then go straight to cross the Shijo Ohashi bridge.

Cross the Shijo Ohashi bridge, and go straight until you get to the pharmacy which is called, MATSUMOTOKIYOSHI.