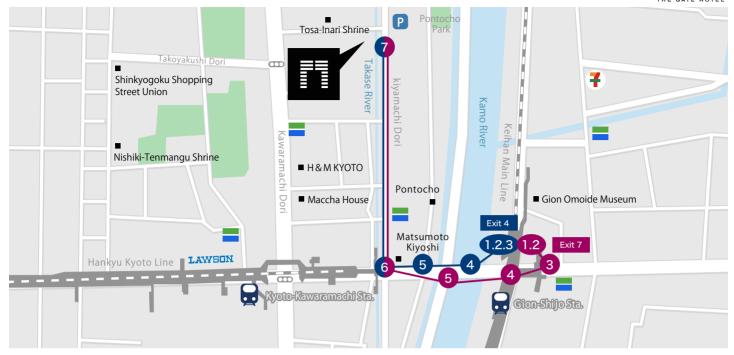

## 3 mins walk.

\* This exit has stairs. We recommend using exit 7 if you have a strollers or luggage.

Please take a left turn after the ticket counter.

Please go up the stairs following the sign.

Go up the stairs.