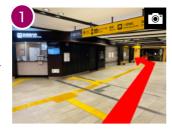

## 3 mins walk.

\* This exit has stairs. We recommend using exit 7 if you have a strollers or luggage.

Please take a left turn after the ticket counter.

Please go up the stairs following the sign.

Go up the stairs.