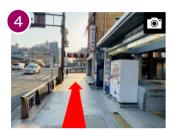

Go up the stairs until the top, and turn left, please.

Go up the stairs to go out the exit. Then go straight to cross the Shijo Ohashi bridge.

Cross the Shijo Ohashi bridge, and go straight until you get to the pharmacy which is called, MATSUMOTOKIYOSHI.