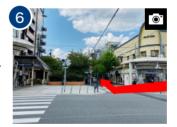

Pease turn right at the corner which has the MATSUMOTOKIYOSHI. Then, go straight please.

Please go straight, and you can find the main entrance of the hotel on your left.

Please turn right at the corner which has the MATSUMOTOKIYOSHI. Then, go straight, please.

Then, you can find the main entrance of the hotel on your left.