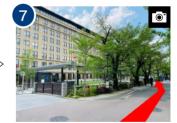

## 3 mins walk.

\* This exit has stairs. We recommend using exit 7 if you have a strollers or luggage.

Please take a left turn after the ticket counter.

Please go up the stairs following the sign.

Go up the stairs.

Go up the stairs until the top, and turn left, please.

Go up the stairs to go out the exit. Then go straight to cross the Shijo Ohashi bridge.

Cross the Shijo Ohashi bridge, and go straight until you get to the pharmacy which is called, MATSUMOTOKIYOSHI.

Pease turn right at the corner which has the MATSUMOTOKIYOSHI. Then, go straight please.

Please go straight, and you can find the main entrance of the hotel on your left.