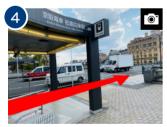

Go up the stairs until the top, and turn left, please.

Go up the stairs to go out the exit. Then go straight to cross the Shijo Ohashi bridge.

Cross the Shijo Ohashi bridge, and go straight until you get to the pharmacy which is called, MATSUMOTOKIYOSHI.