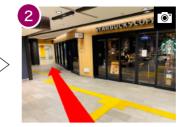

## 5 mins walk.

Please turn right after the ticket counter.

Please turn left at the last corner.

Please go straight and get on the lift.

Please turn right after getting off the lift.

Go straight, please.

Please pass the crossing and cross the Shijo-Ohashi bridge.