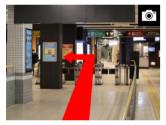

## 3 mins walk.

\* This exit has stairs. We recommend using exit 7 if you have a strollers or luggage.

Please take a left turn after the ticket counter.

Please go up the stairs following the sign.

Go up the stairs.

Go up the stairs until the top, and turn left, please.

Go up the stairs to go out the exit. Then go straight to cross the Shijo Ohashi bridge.

Cross the Shijo Ohashi bridge, and go straight until you get to the pharmacy which is called, MATSUMOTOKIYOSHI.